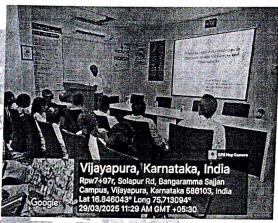

# BLDEA'S SHRI SANGANABASAVA MAHASWAMIJI COLLEGE OF PHARMACY & RESEARCH CENTRE, VIJAYAPUR-586103. INTERNAL QUALITY ASSURANCE CELL (IQAC)

The workshop was attended by 56 pharmacy students and 8 faculty members. The participants found the session highly informative and relevant to their academic and industrial goals. Students appreciated Mr. Sarur's practical examples and engaging delivery. Mr. Sarur addressed each query with practical examples, encouraging students to explore regulatory affairs as a rewarding career path. Dr. CV Nagathan, Associate Professor coordinated with arrangements and Mr. Shivaraj S Kapase, Assistant Professor proposed vote of thanks.

### SHRI SANGANABASAVA MAHASWAMIJI COLLEGE OF PHARMACY & RESEARCH CENTRE, VIJAYAPUR-586103. INTERNAL QUALITY ASSURANCE CELL (IQAC)

The workshop was attended by 56 pharmacy students and 8 faculty members. The participants found the session highly informative and relevant to their academic and industrial goals. Students appreciated Mr. Sarur's practical examples and engaging delivery. Mr. Sarur addressed each query with practical examples, encouraging students to explore regulatory affairs as a rewarding career path. Dr. CV Nagathan, Associate Professor coordinated with arrangements and Mr. Shivaraj S Kapase, Assistant Professor proposed vote of thanks.