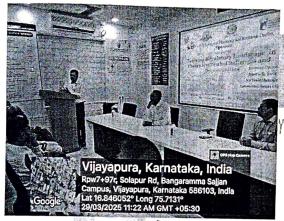

: BLDEA's SSM College of Pharmacy and Research Centre

Vijaypur, Karnataka.

A seminar on 'Evolving Regulatory Landscape in Pharmaceuticals: Challenges and Opportunities' was organized by the Department of Pharmacognosy in association with IQAC. The seminar featured Mr. Dinesh B. Sarur, Regulatory Affairs Team Manager at Anthem Biosciences Ltd., who shared his expertise on the complexities of regulatory frameworks, emerging challenges, and career opportunities in the pharmaceutical industry. The event aimed to equip students with a comprehensive understanding of regulatory affairs and its critical role in ensuring the safety, efficacy, and quality of pharmaceutical products. The seminar commenced with a warm welcome address by Dr. Gaviraj EN, Professor and HoD and convener of the seminar, who emphasized the importance of regulatory affairs in the pharmaceutical industry. Dr. BS Hunasagi, Associate Professor introduced the resource person. Dr. CM Setty, Principal and President of the seminar, highlighted the critical role of regulatory affairs in shaping the pharmaceutical industry.

Mr. Sarur began by outlining the role of regulatory affairs as the interface between pharmaceutical companies and regulatory authorities such as the Central Drugs Standard Control Organization (CDSCO) in India, the U.S. Food and Drug Administration (FDA), and the European Medicines Agency (EMA). He emphasized the importance of compliance with Good Manufacturing Practices (GMP), Good Clinical Practices (GCP), and Good Laboratory Practices (GLP). Mr. Sarur shared real-world examples from Anthem Biosciences, illustrating the preparation of regulatory dossiers and interactions with CDSCO and FDA. He discussed a case study on navigating clinical trial waivers under the NDCT Rules 2019, highlighting the importance of strategic planning. He also emphasized the "Right First Time" approach to minimize approval delays, a critical factor in the competitive pharmaceutical market.