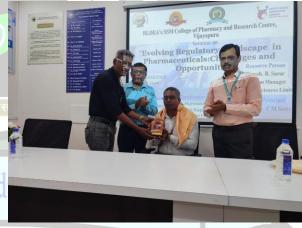

: BLDEA's SSM College of Pharmacy and Research Centre

Vijaypur, Karnataka.

A seminar on 'Evolving Regulatory Landscape in Pharmaceuticals: Challenges and Opportunities' was organized by the Department of Pharmacognosy in association with IQAC. The seminar featured Mr. Dinesh B. Sarur, Regulatory Affairs Team Manager at Anthem Biosciences Ltd., who shared his expertise on the complexities of regulatory frameworks, emerging challenges, and career opportunities in the pharmaceutical industry. The event aimed to equip students with a comprehensive understanding of regulatory affairs and its critical role in ensuring the safety, efficacy, and quality of pharmaceutical products. The seminar commenced with a warm welcome address by Dr. Gaviraj EN, Professor and HoD and convener of the seminar, who emphasized the importance of regulatory affairs in the pharmaceutical industry. Dr. BS Hunasagi, Associate Professor introduced the resource person. Dr. CM Setty, Principal and President of the seminar, highlighted the critical role of regulatory affairs in shaping the pharmaceutical industry.

# BLDEA'S SHRI SANGANABASAVA MAHASWAMIJI COLLEGE OF PHARMACY & RESEARCH CENTRE, VIJAYAPUR-586103. INTERNAL QUALITY ASSURANCE CELL (IQAC)

The workshop was attended by 56 pharmacy students and 8 faculty members. The participants found the session highly informative and relevant to their academic and industrial goals. Students appreciated Mr. Sarur's practical examples and engaging delivery. Mr. Sarur addressed each query with practical examples, encouraging students to explore regulatory affairs as a rewarding career path. Dr. CV Nagathan, Associate Professor coordinated with arrangements and Mr. Shivaraj S Kapase, Assistant Professor proposed vote of thanks.