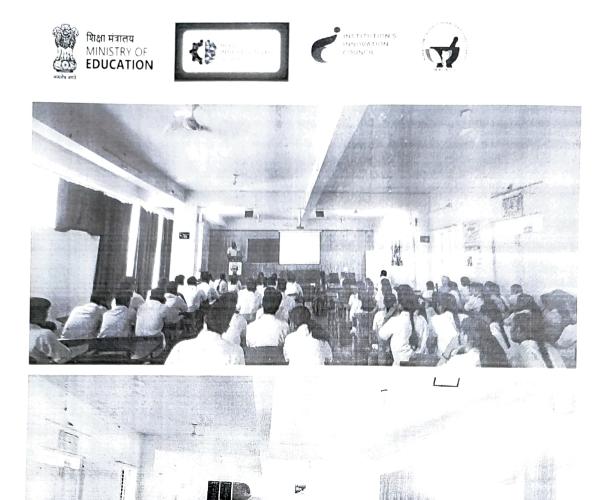

# **Event Details:**

- Activity Name: Session on Business Model Canvas
- Mode of Conduct: Offline
- Date and Time: 02/04/2024 at 11.00 am
- Event Coordinator: Ms. Rani H. Bhandarakvathe
- Resource Person: Dr. Muragesh Pattanshetti
- Presided by: Dr. C.M.Setty, Principal, BLDEAS SSM College of Pharmacy and RC Vijaypur
- Organized by: IIC BLDEAS SSM College of Pharmacy and RC Vijaypur
- 1. **Overview:** The guest lecture on the Business Model Canvas provided a comprehensive understanding of this strategic management tool used for developing and documenting business models. The session covered various aspects including the components of the canvas, its importance, and practical applications in real-world scenarios.

## **II.** Participants:

• The event witnessed enthusiastic participation from approximately 60 students and staff members.

#### **III.** Resource Person:

• Dr. Muragesh Pattanshetti delivered the lecture on Business Model Canvas with his presence and shared valuable insights about the Business.