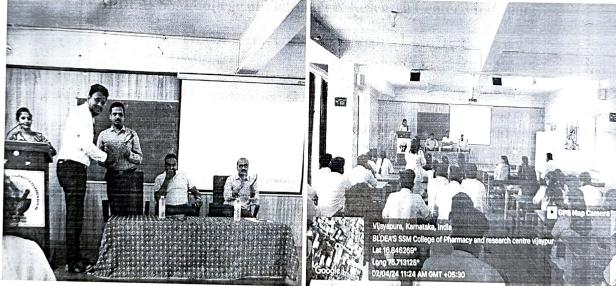

# **Event Details:**

- Activity Name: Session on Business Model Canvas
- Mode of Conduct: Offline
- Date and Time: 02/04/2024 at 11.00 am
- Event Coordinator: Ms. Rani H. Bhandarakvathe
- Resource Person: Dr. Muragesh Pattanshetti
- Presided by: Dr. C.M.Setty, Principal, BLDEAS SSM College of Pharmacy and RC Vijaypur
- Organized by: IIC BLDEAS SSM College of Pharmacy and RC Vijaypur
- 1. **Overview:** The guest lecture on the Business Model Canvas provided a comprehensive understanding of this strategic management tool used for developing and documenting business models. The session covered various aspects including the components of the canvas, its importance, and practical applications in real-world scenarios.

## **II.** Participants:

• The event witnessed enthusiastic participation from approximately 60 students and staff members.

#### **III.** Resource Person:

• Dr. Muragesh Pattanshetti delivered the lecture on Business Model Canvas with his presence and shared valuable insights about the Business.